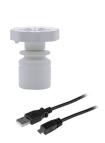

### **Cartridge Replacement**

1. The refill must be replaced when empty, approximately every 3 months.

IMPORTANT: Always turn power off when removing and replacing cartridge. Also, power must be turned off before moving the BioLogic.

## **Equipment and Accessories**

- BioLogic
- BioLogic refill
- USB cable
- User manual

#### WARNING

The BioLogic should be used only with the power pack provided by the manufacturer.